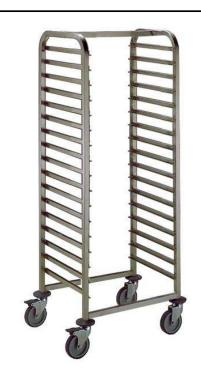

## Service Trolleys 17 container trolley 530x400mm

| ITEM #  |  |  |
|---------|--|--|
| MODEL # |  |  |
| NAME #  |  |  |
| SIS #   |  |  |
| ΔΙΔ #   |  |  |

361263 (MDNT17DK)

17 Container Trolley 530x400mm

#### Item No.

Constructed in 304 AISI stainless steel. Framework in square 25x25mm tubing, completely welded. The C-shaped "non-tip" runners, with upturn at each end, can accommodate containers 530x400mm. N. 4 zinc plated swivelling castors, two with brakes, mm125 in diameter, fitted with plastic bumpers.

#### **Main Features**

- Framework in square 25x25 mm tubing, completely welded.
- Delivered already assembled.
- Designed for the transportation of containers, measuring 530x400 mm.
- Equipped with C-shaped "non-tip" runners, which allow to pull out the containers 2/3 without falling.
- Runners have an upturn at each end to hold the containers in place.

#### Construction

- Developed and produced in ISO 9001 and ISO 14001 certified factory.
- Constructed entirely in AISI 304 Stainless Steel with Scotch Brite finish.
- Grey plastic bumpers on all wheels.
- 4 pivoting Ø 125 mm wheels, of which 2 with brakes.
- Durable no-mark tread on the wheels.