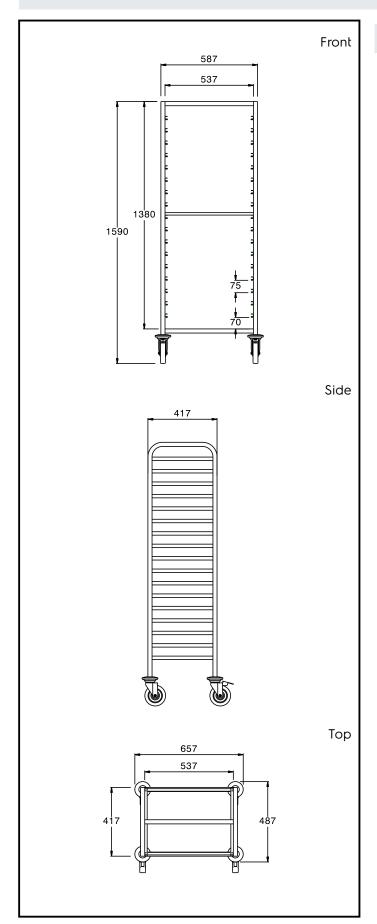

## **Key Information:**

External dimensions, Width:

361263 (MDNT17DK) 657 mm

External dimensions, Depth: 487 mm

External dimensions, Height: 1590 mm

Wheel material: Zinc plated

Wheel diameter: Ø 125

Net weight: 21 kg